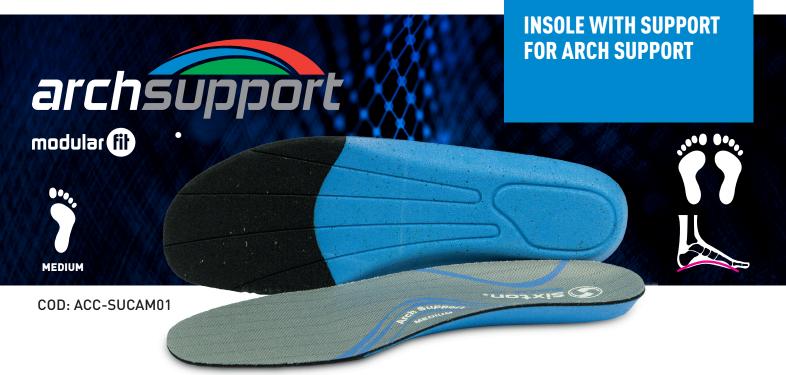

HEEL Absorbent and breathable open-cell foam system

SUPPORT TISSUE

FULLY-BREATHING
FOAM AND
ANTI-BACTERIAL ACTION

Insole with anatomic foot arch in 3 different heights to efficiently support and absorb impact of different foot shapes in a uniform yet personalised way.

## Insoles details